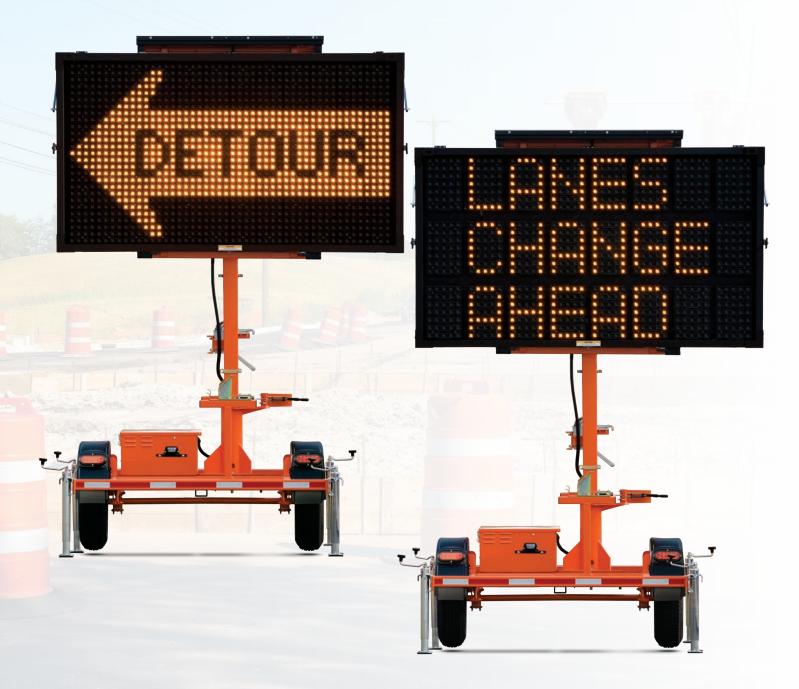

## The same high visibility and legibility as our full-size signs, but with smaller footprint

- Energy efficient with superior performance
- Choose matrix or three-line message display
- Full-color touchscreen controller
- Preprogrammed, custom and MUTCD graphics
- Easiest programming in the industry

## Wanco<sup>®</sup> Mini Message Signs are 30% smaller than our full-size signs, making them highly maneuverable and easy to deploy.

Choose the sign that's right for your application. Wanco Mini Matrix Signs feature a full matrix of highly legible, ultra-bright LEDs to display graphics, text or a combination of both. Wanco Mini Three-Line Signs are designed for text messages of up to eight characters per line. For optimal positioning, the display cabinet rotates independent of the trailer. Raise and lower the sign with the standard hand-operated winch or optional hydraulic lift.