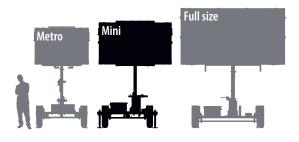

## Wanco<sup>®</sup> Mini Message Signs are 30% smaller than our full-size signs, making them highly maneuverable and easy to deploy.

Choose the sign that's right for your application. Wanco Mini Matrix Signs feature a full matrix of highly legible, ultra-bright LEDs to display graphics, text or a combination of both. Wanco Mini Three-Line Signs are designed for text messages of up to eight characters per line. For optimal positioning, the display cabinet rotates independent of the trailer. Raise and lower the sign with the standard hand-operated winch or optional hydraulic lift.