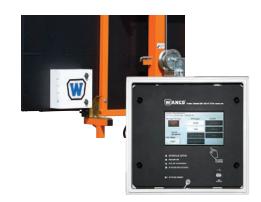

All signs feature Wanco's capacitive touchscreen interface for the easiest programming in the industry. Large virtual buttons are easy to see and select. The touchscreen has nearly instantaneous response and an intuitive menu structure that makes easy work of choosing and setting new messages.

15 in.,  $5 \times 7$  pixels per character 3 lines of 8 characters maximum Batteries, solar

- Lockable weathertight control box located on back of display cabinet
- No external wiring from controller to sign
- Safer programming at eye level
- Better traffic visibility
- Out of reach of the casual hacker
- Capacitive touchscreen controller features intuitive full-color interface with large virtual buttons
- Multi-level password protection prevents unauthorized access
- NTCIP compliant